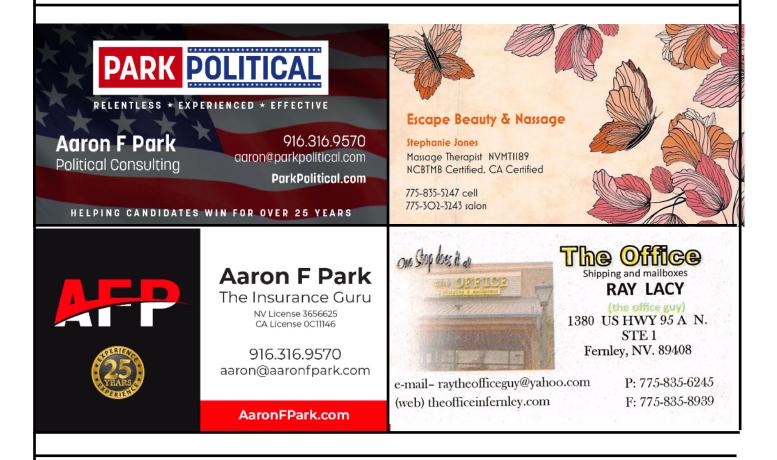

### **ADVERTISEMENTS**

#### ADVERTISE IN THE FRW NEWSLETTER

As you all know, we have business card advertising in our quarterly newsletter. Our newsletter goes out to not only our members and associates, but to other clubs in Nevada as well as our local and state elected officials, and other interested parties. FRW appreciates the support of our sponsors and welcomes your advertising support! We support those who are in office and those candidates running for office. To this end, this is a perfect opportunity for them to advertise in our newsletter. We also want you to think of the businesses you support and ask them if they wish to place an ad with the Fernley Republican Women, and those of you who own a business or perform a service, consider placing your own ad. The cost for a business card size ad per year is \$25. We also offer full-page ads. All cards and payments can be sent to FRW, Post Office