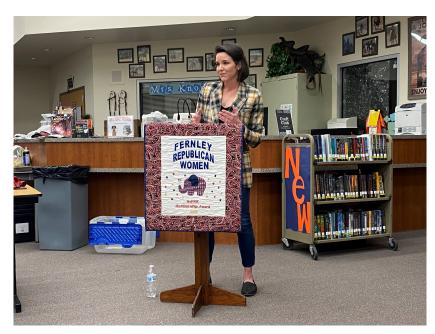

Nevada Federation of Republican Women Leadership Training Winter Workshop - January 21, 2023

FRW officers Candace McCarthy and Peggy Gray along with Board member Patti Palmer attended this workshop and learned more about building coalitions, membership incentive programs and new and exciting ways to fundraise. The featured speaker was Mattthew Hurtt from the Leadership Institute who spoke on membership recruitment, messaging and successful events. If you would like more information on these topics, see Candace, Peggy or Patti.