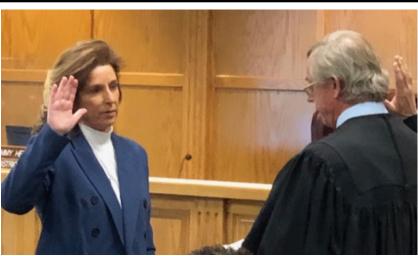

# Fernley Republican Women Highlights and Training

Congratulations to Tammy Hendrix on her appointment as our newest Lyon County Commissioner. Govenor Lombardo appointed Tammy to replace Ken Gray following his election to the Nevada State Assembly. Tammy will also serve as Parliamentarian for the Fernley Republican Women.